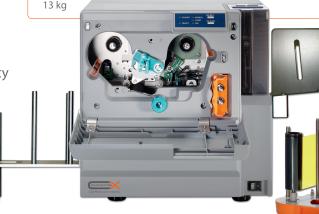

## Printer dimensions (W x H x D)

299 x 308 x 311 mm

Input hopper width: 85 mm

Output hopper width: 145 mm Weight

www.cards-x.com