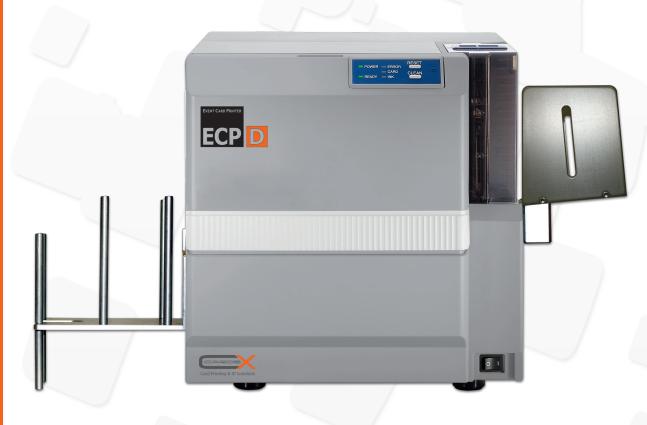

# **ECP-D**

**EVENT CARD PRINTER** 

The ECP-D accreditation printer processes pre-printed offset-cards in a format of  $124 \times 85,60$  mm or  $140 \times 85,60$  mm. It is the world's only card printer that can print / personalize a maximum area of  $106 \times 85$  mm individually (double ISO format).

# Card hoppers

Input / Output hopper: 90 cards

## Printer dimensions (W x H x D)

299 x 308 x 311 mm

Input hopper width: 85 mm

Output hopper width: 145 mm Weight

www.cards-x.com