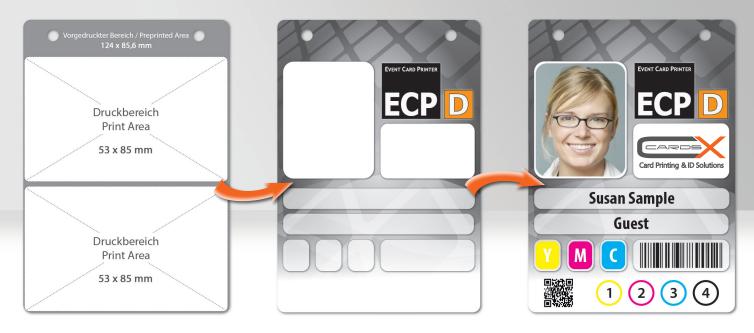

# **ECP-D**

**EVENT CARD PRINTER** 

The ECP-D accreditation printer processes pre-printed offset-cards in a format of  $124 \times 85,60$  mm or  $140 \times 85,60$  mm. It is the world's only card printer that can print / personalize a maximum area of  $106 \times 85$  mm individually (double ISO format).

Oversized cards simplify the visual inspections for the security staff and thus contribute to increased safety of events. In addition, the card offers more space for additional information such as for directions or the placement of sponsors.

Its high printing speed allows rapid full-color-personalization of more than 180 cards (53 x 85 mm) or 90 cards (106 x 85 mm) per hour.

The production of high secure and durable VIP- and/or Security-Badges for e.g. but not limited to:

#### Print area

Single: 53 x 85 mm (Lower area)

Double: 106 x 85 mm (Lower and upper area á 53 x 85 mm)